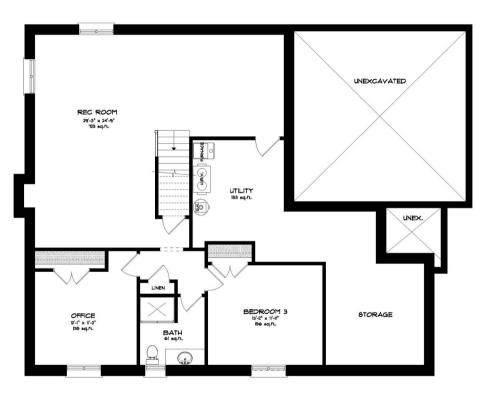

### The Masters Plan

MAIN FLOOR PLAN

With covered porches \*Similar but not exact\*

MAIN FLOOR PLAN

Finished Basement Option
Available at an additional cost
\*Similar but not exact\*

BASEMENT PLAN INTERIOR AREA 998 eq.ft.