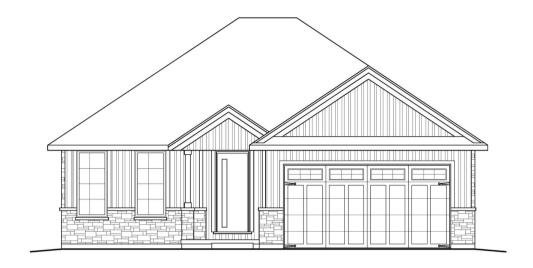

#### The Masters Plan

#### The Masters Plan

Approx. 1,517 sqft Bungalow

- 2 Bedroom
- 2 Bathroom
- 2 Car Garage

Main Floor Laundry

Kitchen Island

Master Ensuite and Walk-In Closet

Open Concept Floor-plan

Unfinished Lower Level

\*Option to finish at an additional cost

Without covered porches \*Similar but not exact\*