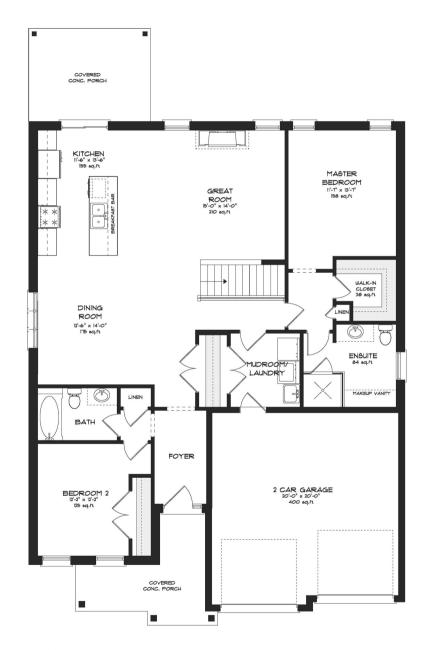

### The Masters Plan

MAIN FLOOR PLAN

With covered porches \*Similar but not exact\*

MAIN FLOOR PLAN

Finished Basement Option
Available at an additional cost
\*Similar but not exact\*

BASEMENT PLAN INTERIOR AREA 998 eq.ft.