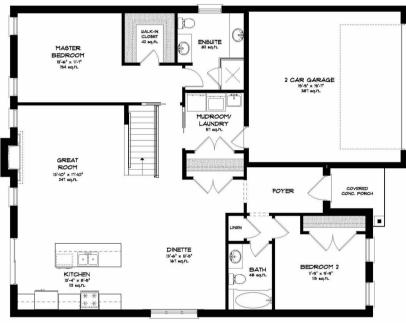

### The Masters Plan

MAIN FLOOR PLAN

With covered porches \*Similar but not exact\*

MAIN FLOOR PLAN

Finished Basement Option
Available at an additional cost
\*Similar but not exact\*

BASEMENT PLAN INTERIOR AREA 998 eq.ft.