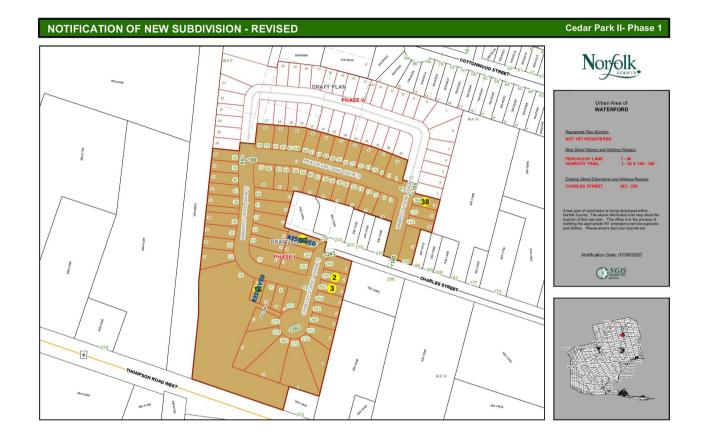

# WELCOME TO

Cedar Park

Waterford, ON

samarlinhomes.com

SITE PLAN \*Lots are highlighted below.

### LOT DIMENSIONS

\*NOTE: Lot sizes are approximate from the Developer.

#### LOT 2

Frontage: 49

Depth: 109

#### LOT 3

Frontage: 49

Depth: 109

#### **LOT 16 - RESERVED**

Frontage: 49

Depth: 98

#### **LOT 38**

Frontage: 49

Depth: 112

#### **LOT 57 - RESERVED**

Frontage: 58

Depth: 129